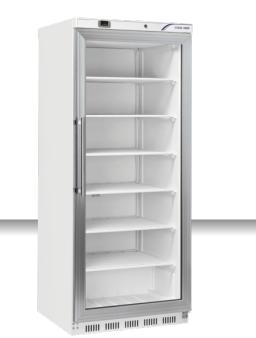

## **GENERAL FEATURES**

| COOLLE                                                                         |   |
|--------------------------------------------------------------------------------|---|
| 600 Lt. Freezer upright (GLASS DOOR)                                           | • |
| White external cabinet, thermoformed internally                                | • |
| Static cooling: fixed evaporator shelves (N.6 Layers)                          | • |
| Manual Defrost                                                                 | • |
| Foaming Agent Cyclopentane (65mm per side)                                     | • |
| Digital Thermostat                                                             | • |
| Removable Gasket                                                               | • |
| Double HEATED tempered glass with Low-e (Low emissivity glasses) and Argon gas | • |
| N.2 Inner vertical LED lights                                                  | • |
| Door with vertical cylindrical handle                                          | • |
| Doors lock fitted as standard                                                  | • |
| N.2 Adjustable feet + N.2 Rollers at the back                                  | • |
| Energy Efficiency Class C                                                      | • |

### **TECHNICAL SPECIFICATIONS**

| Capacity                         | 600 L            |
|----------------------------------|------------------|
| Temperature                      | L1 (-15°C~-18°C) |
| Consumption                      | 6.63 kWh/24h     |
| Rated Power                      | 450 W            |
| Noise level                      | 60 dB(A)         |
| Net Weight                       | 110 Kg           |
| Gross Weight                     | 122 Kg           |
| External Dimensions (WxDxH mm)   | 780x768x1902     |
| Internal Dimensions (WxDxH mm)   | 650x578x1665     |
| Packaging dimensions (WxDxH mm)  | 830x750x2042     |
| Loading quantities 20'/40'/40'HQ | 21/42/42         |