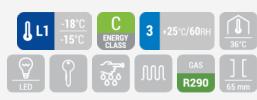

## **GENERAL FEATURES**

| COOLLE                                                                         |   |
|--------------------------------------------------------------------------------|---|
| 600 Lt. Freezer upright (GLASS DOOR)                                           | • |
| White external cabinet, thermoformed internally                                | • |
| Static cooling: fixed evaporator shelves (N.6 Layers)                          | • |
| Manual Defrost                                                                 | • |
| Foaming Agent Cyclopentane (65mm per side)                                     | • |
| Digital Thermostat                                                             | • |
| Removable Gasket                                                               | • |
| Double HEATED tempered glass with Low-e (Low emissivity glasses) and Argon gas | • |
| N.2 Inner vertical LED lights                                                  | • |
| Door with vertical cylindrical handle                                          | • |
| Doors lock fitted as standard                                                  | • |
| N.2 Adjustable feet + N.2 Rollers at the back                                  | • |
| Energy Efficiency Class C                                                      | • |

### **TECHNICAL SPECIFICATIONS**

| Capacity                         | 600 L            |
|----------------------------------|------------------|
| Temperature                      | L1 (-15°C~-18°C) |
| Consumption                      | 6.63 kWh/24h     |
| Rated Power                      | 450 W            |
| Noise level                      | 60 dB(A)         |
| Net Weight                       | 110 Kg           |
| Gross Weight                     | 122 Kg           |
| External Dimensions (WxDxH mm)   | 780x768x1902     |
| Internal Dimensions (WxDxH mm)   | 650x578x1665     |
| Packaging dimensions (WxDxH mm)  | 830x750x2042     |
| Loading quantities 20'/40'/40'HQ | 21/42/42         |