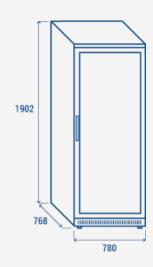

### **TECHNICAL SPECIFICATIONS**

| Capacity                         | 600 L            |
|----------------------------------|------------------|
| Temperature                      | L1 (-15°C~-18°C) |
| Consumption                      | 6.63 kWh/24h     |
| Rated Power                      | 450 W            |
| Noise level                      | 60 dB(A)         |
| Net Weight                       | 110 Kg           |
| Gross Weight                     | 122 Kg           |
| External Dimensions (WxDxH mm)   | 780x768x1902     |
| Internal Dimensions (WxDxH mm)   | 650x578x1665     |
| Packaging dimensions (WxDxH mm)  | 830x750x2042     |
| Loading quantities 20'/40'/40'HQ | 21/42/42         |

#### **PRODUCT DIMENSIONS**