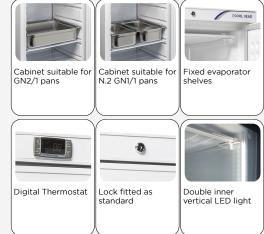

## **GENERAL FEATURES**

| COOLLE                                                                         |   |
|--------------------------------------------------------------------------------|---|
| 600 Lt. Freezer upright (GLASS DOOR)                                           | • |
| White external cabinet, thermoformed internally                                | • |
| Static cooling: fixed evaporator shelves (N.6 Layers)                          | • |
| Manual Defrost                                                                 | • |
| Foaming Agent Cyclopentane (65mm per side)                                     | • |
| Digital Thermostat                                                             | • |
| Removable Gasket                                                               | • |
| Double HEATED tempered glass with Low-e (Low emissivity glasses) and Argon gas | • |
| N.2 Inner vertical LED lights                                                  | • |
| Door with vertical cylindrical handle                                          | • |
| Doors lock fitted as standard                                                  | • |
| N.2 Adjustable feet + N.2 Rollers at the back                                  | • |
| Energy Efficiency Class C                                                      | • |